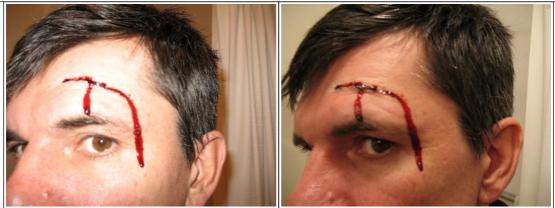

## ✤savingface

| Character Number :                              | 1                                                   | Character Name :    | Hasan Hujdur                  |
|-------------------------------------------------|-----------------------------------------------------|---------------------|-------------------------------|
| Scene Number :                                  | 1                                                   | Scene Description : | Hasan's car is stuck in ditch |
| Makeup Artist :                                 | Maureen Landa McGavin                               | Hairstylist :       | Maureen Landa McGavin         |
| Script Day :                                    | D1                                                  | Shoot Date :        | 03/10/2007                    |
| Shoot Day :                                     | 1 of 12                                             | D/N I/E :           | Night Exterior                |
| Look : post crash- dishevelled (coat, scarf on) |                                                     |                     |                               |
| Notes : cut on forehea                          | cut on forehead, above left eyebrow, dripping blood |                     |                               |

**Cont.** This is the original crash scene (night), which was reshot in the morning on 03/13/07, WITHOUT the cut, blood. **Issues :** 