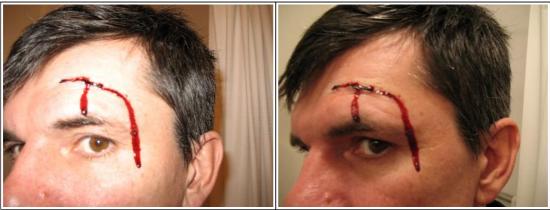

 Shoot Day :
 1 of 12
 D/N I/E :
 Night Exterior

Look: post crash- dishevelled (coat, scarf on)

Notes: cut on forehead, above left eyebrow, dripping blood

Cont. This is the original crash scene (night), which was reshot in the morning on 03/13/07, WITHOUT the cut, blood.

## **PHOTOS**