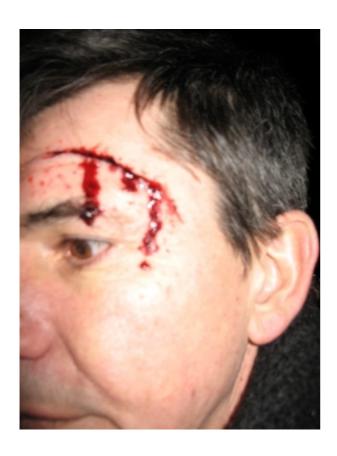

## Hair Chart

**Character Number: Character Name:** Hasan Hujdur

Scene Number: 21 Scene Description: Hasan's car is stuck in ditch Makeup Artist: Maureen Landa McGavin Maureen Landa McGavin Hair:

Script Day: 03/10/2007 M2 Shoot Date: D/N I/E: Shoot Day: 3 of 18 Night Exterior

Look: post crash- dishevelled (coat, scarf on)

Notes: cut on forehead, above left eyebrow, dripping blood

This is the original crash scene (night), which was reshot in the morning on 03/13/07, WITHOUT the cut, blood. Issues:

## **HAIR**

Prep

Condition: good

Style

Description: short, mussed, a little spikey in front & at crown

Products:

Notes: Standing up at crown to the left of part