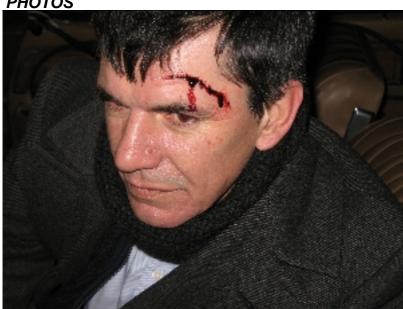

## Hair Chart

**Character Number: Character Name:** Hasan Hujdur

Scene Number: 21 Scene Description: Hasan's car is stuck in ditch Makeup Artist: Maureen Landa McGavin Maureen Landa McGavin Hair:

Script Day: 03/10/2007 M2 Shoot Date: D/N I/E: Shoot Day: 3 of 18 Night Exterior

Look: post crash- dishevelled (coat, scarf on)

Notes: cut on forehead, above left eyebrow, dripping blood

This is the original crash scene (night), which was reshot in the morning on 03/13/07, WITHOUT the cut, blood. Issues:

## **HAIR**

Prep

Condition: good

Style

Description: short, mussed, a little spikey in front & at crown

Products:

Notes: Standing up at crown to the left of part