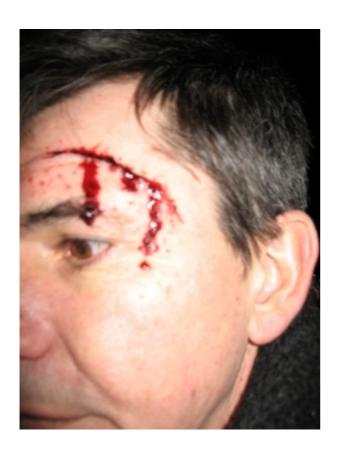

 Shoot Day :
 3 of 18
 D/N I/E :
 Night Exterior

Look: post crash- dishevelled (coat, scarf on)

Notes: cut on forehead, above left eyebrow, dripping blood

Issues: This is the original crash scene (night), which was reshot in the morning on 03/13/07, WITHOUT the cut, blood.

## Special Effects

Cut: Gel Effects cut with blood dripping- forehead over left eyebrow

Notes: gel cut, foundation, powder set

Ben Nye-thick blood, fresh scab

Ben Nye theatrical blood- wet & dripping (see photos)

## **PHOTOS**