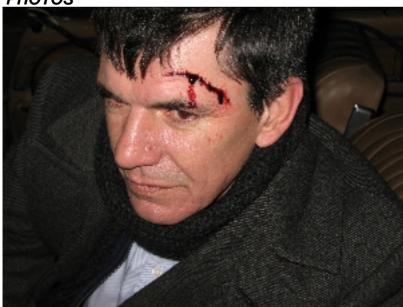

 Shoot Day :
 3 of 18
 D/N I/E :
 Night Exterior

Look: post crash- dishevelled (coat, scarf on)

Notes: cut on forehead, above left eyebrow, dripping blood

Issues: This is the original crash scene (night), which was reshot in the morning on 03/13/07, WITHOUT the cut, blood.

## Special Effects

Cut: Gel Effects cut with blood dripping- forehead over left eyebrow

Notes: gel cut, foundation, powder set

Ben Nye-thick blood, fresh scab

Ben Nye theatrical blood- wet & dripping (see photos)

## **PHOTOS**